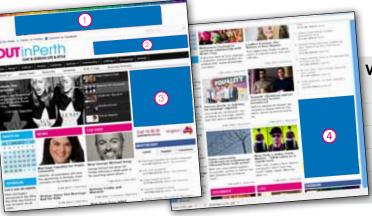

1/24

| POSITION | SIZE             | DURATION | RATE     |
|----------|------------------|----------|----------|
| 1        | 728 x 90 pixels  | 1 week   | \$147.50 |
| 2        | 468 x 60 pixels  | 1 week   | \$97.50  |
| 3        | 300 x 250 pixels | 1 week   | \$175.50 |
| 4        | 300 x 425 pixels | 1 week   | \$147.50 |

| POSITION       | SIZE             | DURATION  | RATE     |
|----------------|------------------|-----------|----------|
| Best Available | 640 x 100 pixels | 1 Edition | \$350.00 |